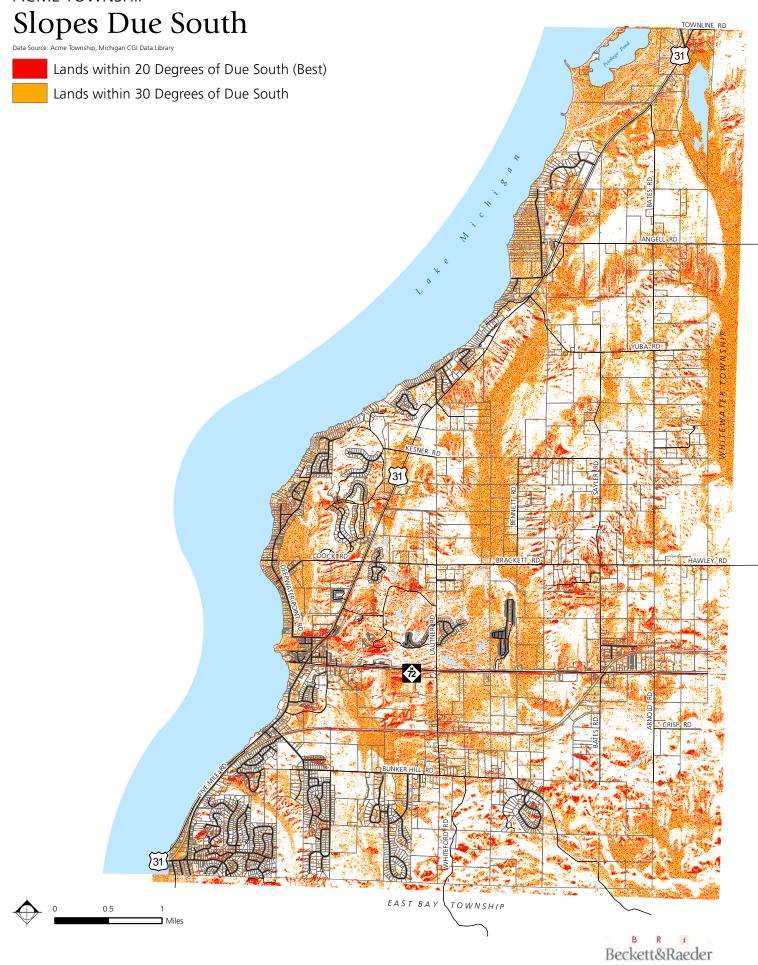

#### 3. Solar Ordinance

Winter summarized the draft Zoning Ordinance Amendment 046- Solar energy Farms. The amendment will allow and regulate commercial-grade solar installations for generating of energy to be sold to local utilities. The use is proposed to be allowed in the B-3; Planned Shipping Center, B-4: Material Processing and Warehousing, and A-1: Agricultural districts.

Motion by Scott to approve Zoning Ordinance Amendment 046 which will allow and regulate utility-grade solar energy farms in the Township as presented. supported by Jenema. Motion carried by 6 (Dye, Scott, Nelson, Aukerman, Jenema, Zollinger), recused by 1 (White)