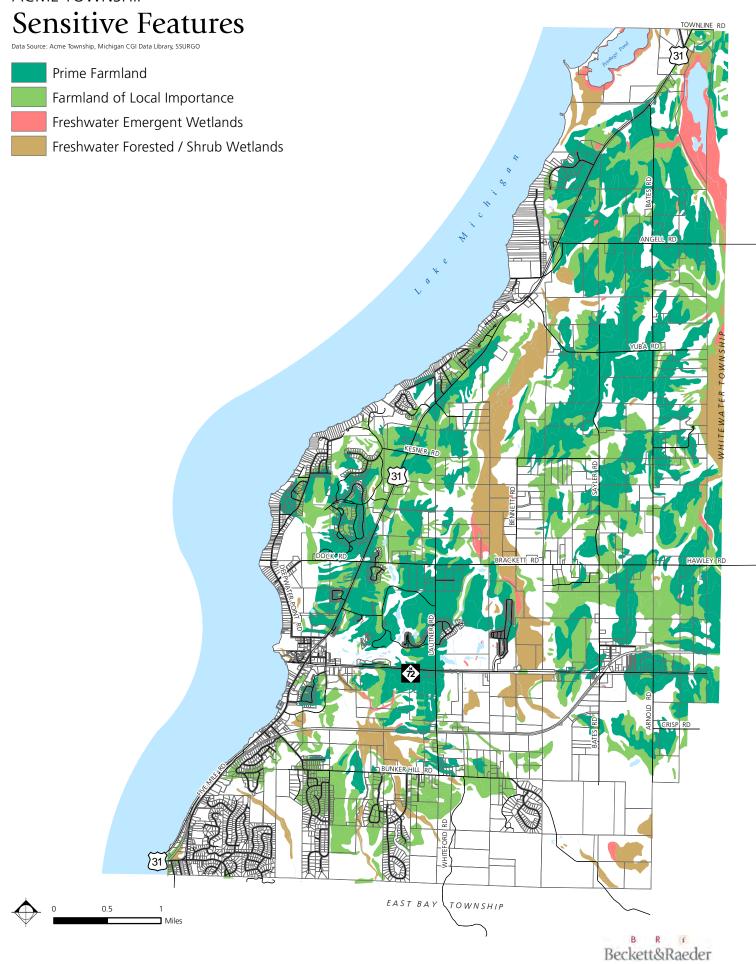

#### 3. Solar Ordinance

Winter summarized the draft Zoning Ordinance Amendment 046- Solar energy Farms. The amendment will allow and regulate commercial-grade solar installations for generating of energy to be sold to local utilities. The use is proposed to be allowed in the B-3; Planned Shipping Center, B-4: Material Processing and Warehousing, and A-1: Agricultural districts.

Motion by Scott to approve Zoning Ordinance Amendment 046 which will allow and regulate utility-grade solar energy farms in the Township as presented. supported by Jenema. Motion carried by 6 (Dye, Scott, Nelson, Aukerman, Jenema, Zollinger), recused by 1 (White)