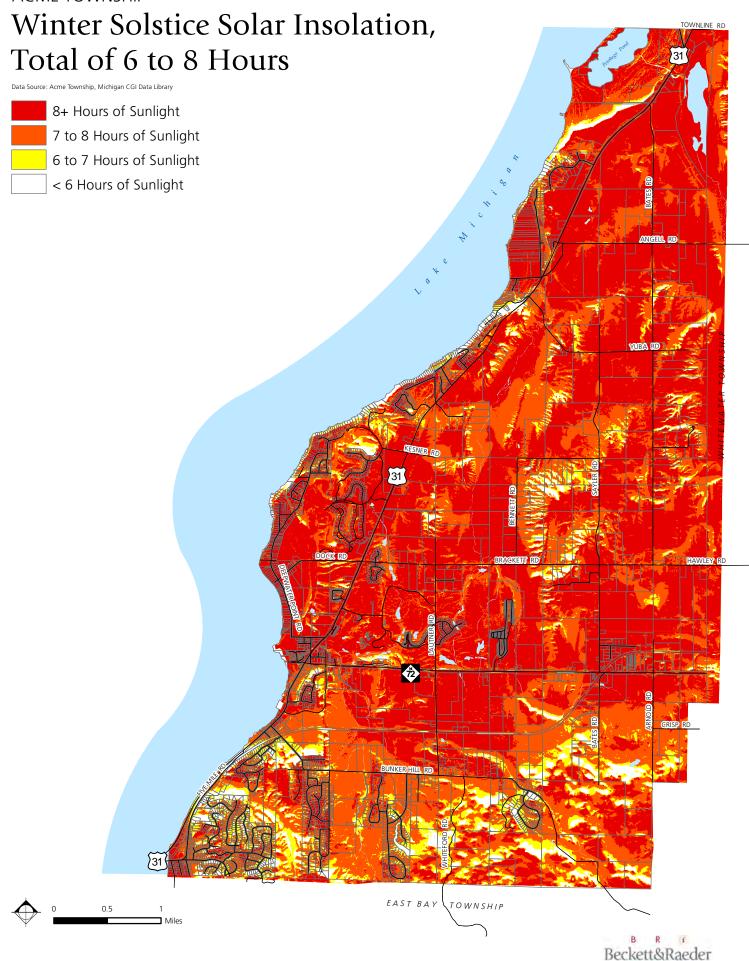

#### 3. Solar Ordinance

Winter summarized the draft Zoning Ordinance Amendment 046- Solar energy Farms. The amendment will allow and regulate commercial-grade solar installations for generating of energy to be sold to local utilities. The use is proposed to be allowed in the B-3; Planned Shipping Center, B-4: Material Processing and Warehousing, and A-1: Agricultural districts.

Motion by Scott to approve Zoning Ordinance Amendment 046 which will allow and regulate utility-grade solar energy farms in the Township as presented. supported by Jenema. Motion carried by 6 (Dye, Scott, Nelson, Aukerman, Jenema, Zollinger), recused by 1 (White)

White believes the set-backs in the solar ordinance are excessive requirements.

Nelson asked if there have been any complaints on short-term rentals. There has been some and Winter has sent out letters following up on them.