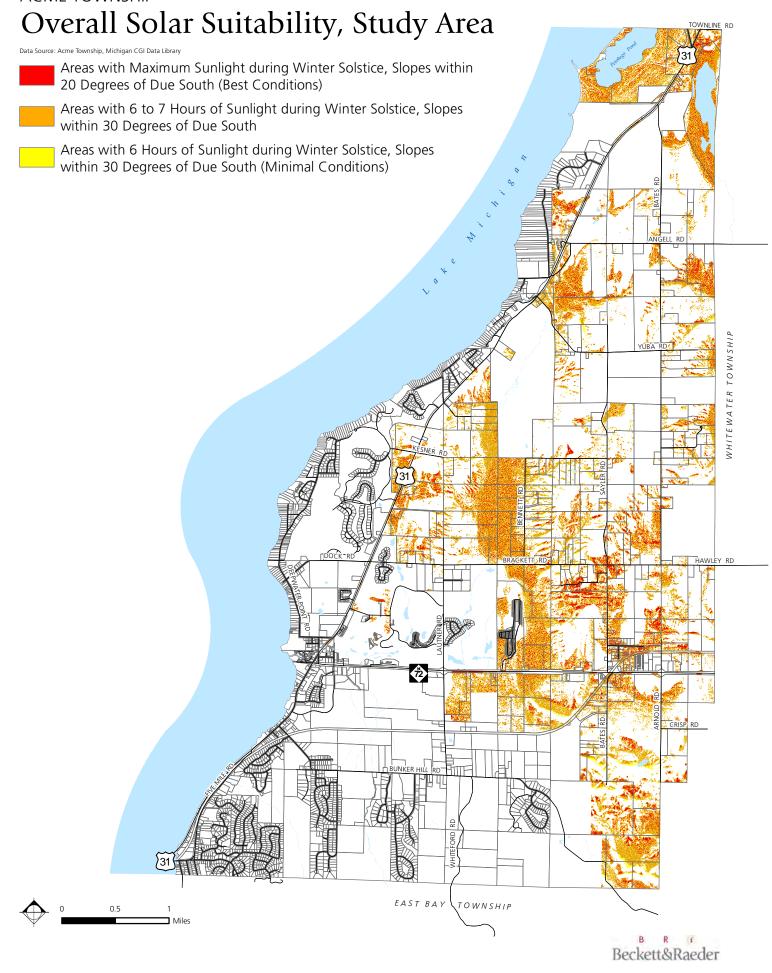

#### 3. Solar Ordinance

Winter summarized the draft Zoning Ordinance Amendment 046- Solar energy Farms. The amendment will allow and regulate commercial-grade solar installations for generating of energy to be sold to local utilities. The use is proposed to be allowed in the B-3; Planned Shipping Center, B-4: Material Processing and Warehousing, and A-1: Agricultural districts.

Motion by Scott to approve Zoning Ordinance Amendment 046 which will allow and regulate utility-grade solar energy farms in the Township as presented. supported by Jenema. Motion carried by 6 (Dye, Scott, Nelson, Aukerman, Jenema, Zollinger), recused by 1 (White)