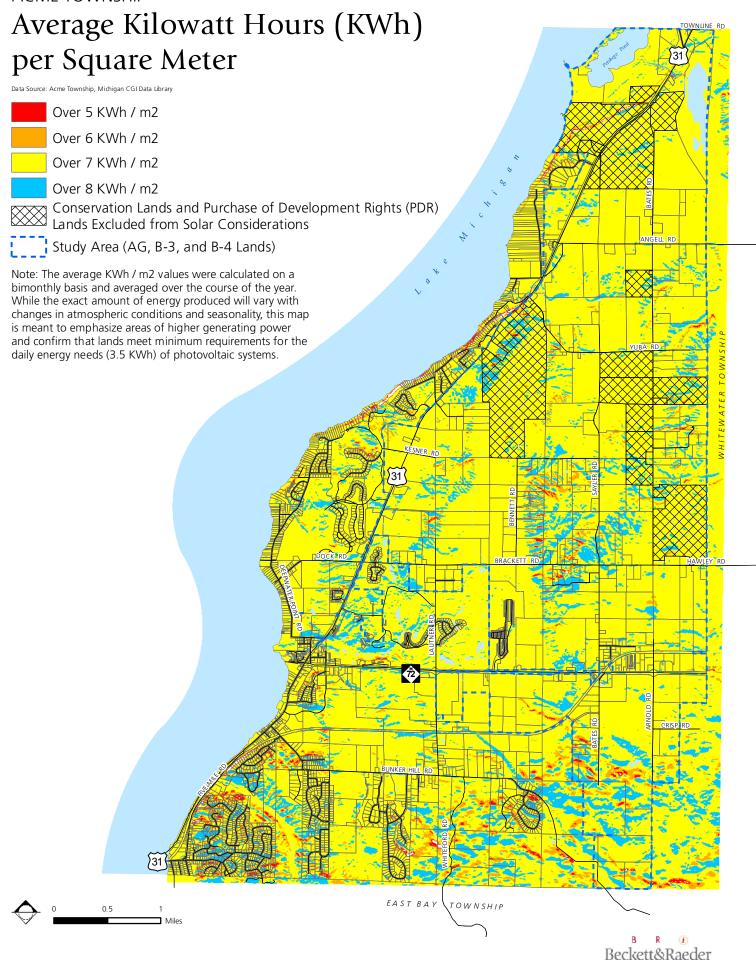

#### 3. Solar Ordinance

Winter summarized the draft Zoning Ordinance Amendment 046- Solar energy Farms. The amendment will allow and regulate commercial-grade solar installations for generating of energy to be sold to local utilities. The use is proposed to be allowed in the B-3; Planned Shipping Center, B-4: Material Processing and Warehousing, and A-1: Agricultural districts.

Motion by Scott to approve Zoning Ordinance Amendment 046 which will allow and regulate utility-grade solar energy farms in the Township as presented. supported by Jenema. Motion carried by 6 (Dye, Scott, Nelson, Aukerman, Jenema, Zollinger), recused by 1 (White)

White believes the set-backs in the solar ordinance are excessive requirements.

Nelson asked if there have been any complaints on short-term rentals. There has been some and Winter has sent out letters following up on them.