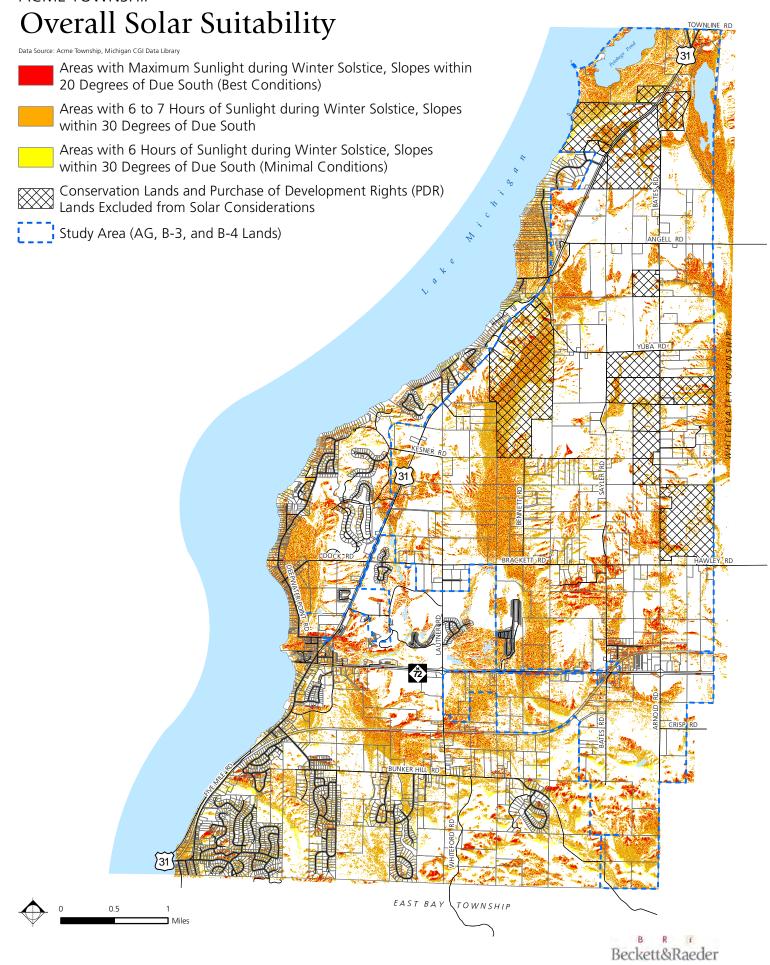

#### 3. Solar Ordinance

Winter summarized the draft Zoning Ordinance Amendment 046- Solar energy Farms. The amendment will allow and regulate commercial-grade solar installations for generating of energy to be sold to local utilities. The use is proposed to be allowed in the B-3; Planned Shipping Center, B-4: Material Processing and Warehousing, and A-1: Agricultural districts.

Motion by Scott to approve Zoning Ordinance Amendment 046 which will allow and regulate utility-grade solar energy farms in the Township as presented. supported by Jenema. Motion carried by 6 (Dye, Scott, Nelson, Aukerman, Jenema, Zollinger), recused by 1 (White)