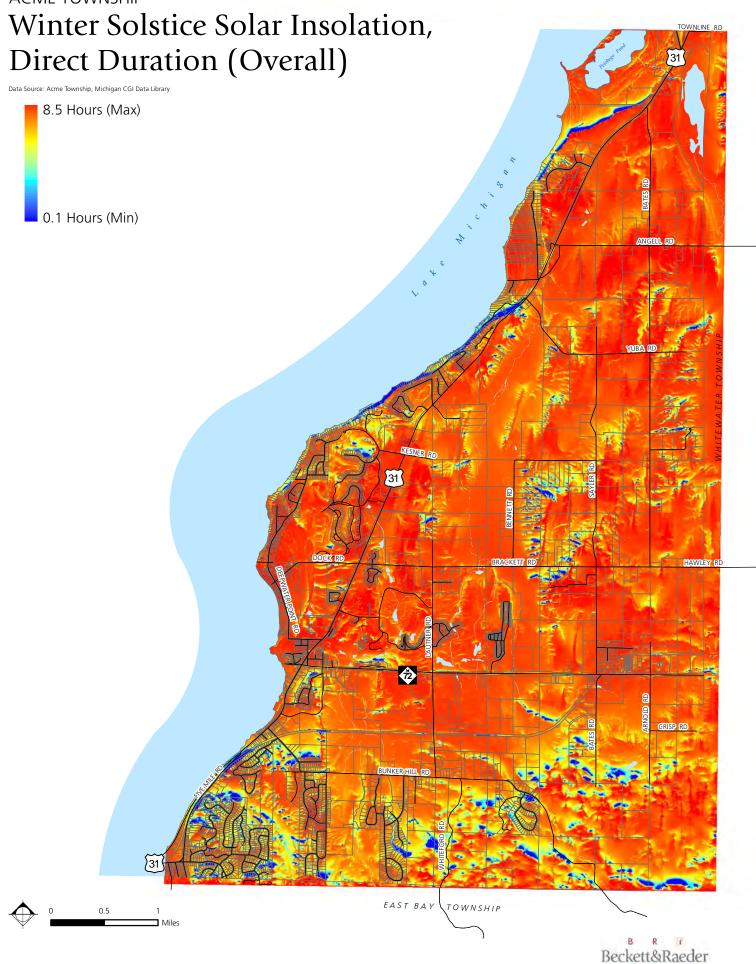

#### 3. Solar Ordinance

Winter summarized the draft Zoning Ordinance Amendment 046- Solar energy Farms. The amendment will allow and regulate commercial-grade solar installations for generating of energy to be sold to local utilities. The use is proposed to be allowed in the B-3; Planned Shipping Center, B-4: Material Processing and Warehousing, and A-1: Agricultural districts.

Motion by Scott to approve Zoning Ordinance Amendment 046 which will allow and regulate utility-grade solar energy farms in the Township as presented. supported by Jenema. Motion carried by 6 (Dye, Scott, Nelson, Aukerman, Jenema, Zollinger), recused by 1 (White)

White believes the set-backs in the solar ordinance are excessive requirements.

Nelson asked if there have been any complaints on short-term rentals. There has been some and Winter has sent out letters following up on them.